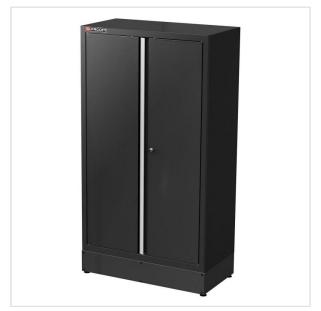

> Roller cabinets and workshop furniture > JETLINE modular fixed storage > Wall cabinets

SYMBOL: JLS2-A1000PPBS MANUFACTURER: Facom EAN: 3662424103254

JLS2-A1000PPBS - Jetline+ high, 2 full doors, 3 shelves, black

## DESCRIPTION

- $\boldsymbol{\cdot}$  An indispensable cabinet for organized and effective storage of all tools and consumables.
- Swinging doors mounted on invisible pin hinges offering a 110-degree opening.
  The doors are tested for 10,000 opening/closing cycles.
- $\cdot$  3 epoxy painted shelves adjustable in height (100 mm steps) with standing 75 kg loads.
- Keylock, 2 points top and bottom.
- Overall dimensions: L1000 x D509 x H1835 mm (feet 169 mm).

## FEATURES

| Symbol | JLS2-A1000PPBS                                  |
|--------|-------------------------------------------------|
| L [mm] | 1000.00                                         |
| W [mm] | 509.00                                          |
| H [mm] | 1835.00                                         |
| Opis   | szafa wysoka Jetline+, 2 drzwi pełnych, 3 półki |
| Kolor  | czarny                                          |