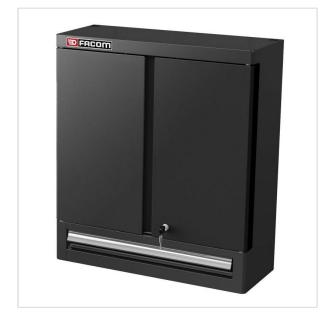

> Roller cabinets and workshop furniture > JETLINE modular fixed storage > Wall units

SYMBOL: JLS2-2201BS MANUFACTURER: Facom EAN: 3662424103247

\*\*\*\*

JLS2-2201BS - Jetline+ top unit single full doors and 1 drawer, black

- Length: 719 mm
- Height: 810 mm
- Weight: 31 kg

link > https://facom.com.pl/en/25411-jls2-2201bs-jetline-top-unit-single-full-doors-and-1-drawer-black.html

## DESCRIPTION

- Cabinet with vertical hanging and drawer sections.
  Vertical fastening part: Storage surface area: 1 m². The base and sides of the cabinet, door liners, are perforated for hanging tools using the CKS system.
  Opening at 180° of the 2 swinging doors for maximum visibility and accessibility.
- Drawer section: 1 drawer with heavy-duty ball-bearing slides, 100% opening.
  Drawer useful dimensions: L.569 x H.60 x D.210 mm.
- Centralised locking of the doors and drawer by keylock.
  Easy and fast fastening on a base unit using a "JLS2-TUBESUP 400" fitting Kit.

## FEATURES

| Symbol | JLS2-2201BS                                          |
|--------|------------------------------------------------------|
| L [mm] | 719.00                                               |
| W [mm] | 278.00                                               |
| H [mm] | 810.00                                               |
| Opis   | szafka ścienna Jetline+, 1 szuflada, wysokość 810 mm |
| Kolor  | czarny                                               |