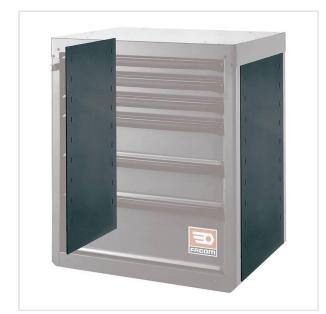

## RWS-MASKBS - Pair of masking sides, black

NOTE: The product has been withdrawn from sale by the manufacturer. No suggested replacements available.

- For a perfect finishing
- Can receive JET lateral accessories
- Black 9004
- Weight: 5.2 kg