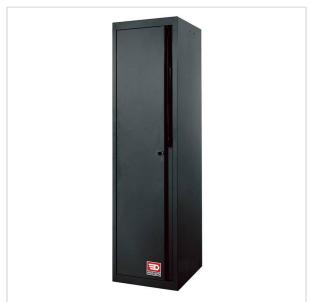

## RWS-A500PPBS - Tall storage cabinet with doors, black

- Overall Dimensions (L x D x H): 500 x 500 x 1835 mm
- Weight: 44.5 kg

Product page link > https://facom.com.pl/en/22005-rws-a500ppbs-tall-storage-cabinet-with-doors-black.html

## DESCRIPTION

- 3 epoxy painted shelves adjustable in height withstanding 35 kg loads.
  Handle in composite materials for more comfort.
- 1 wardrobe bar for use as hanger
- · Keylock, 2 points.
- Raising base RWS-FEETBS can be added to reach an height of 2000. Black 9004.