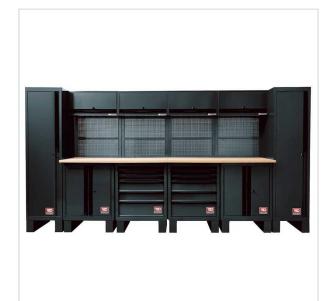

## RWS-7BS - Set of ROLL workshop system, black

NOTE: The product has been withdrawn from sale by the manufacturer. Suggested replacement in the "related products"

- Weight: 556.48 kg
- Quantity of elements: 30
- Contents: 2 base units, 2 tall cabinets, 6 pairs of legs, 4 top cabinets, 4 fitting kit, 8 pegboards, 2 wooden tops

## DESCRIPTION

- Set contains:
   RWS-A500PPBS Tall cabinet (2 qty).
- RWS-MBSPPBS Base unit 2 doors (2 qty).

  RWS-MBS6TBS Base unit 6 drawers (2 qty).
- RWS-FEETBS Set of 2 raising base (6 qty).
- RWS-CHSPPBS Top chest with doors (4 qty). RWS-TUBESBS Fitting kit (4 qty).
- RWS-PPAV1BS Pegboard (8 qty).
   RWS-PB2BS Wooden top 1450 mm (2 qty).
- Compatible with JET accessories.