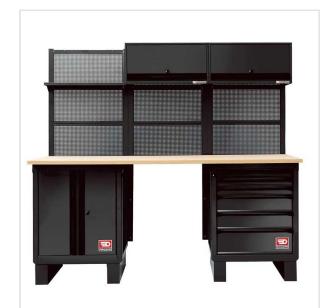

## RWS-5BS - Set of ROLL workshop system, black

NOTE: The product has been withdrawn from sale by the manufacturer. Suggested replacement in the "related products"

- Weight: 190 kg
- · Quantity of elements: 18
- Contents: 2 base units, 2 pairs of legs, 2 top cabinets, 3 fitting kit, 7 pegboards, wooden top, metal shelf

## DESCRIPTION

- Set contains:
   RWS-MBSPPBS Base unit 2 doors (1 qty).
- RWS-MBS6TBS Base unit 6 drawers (1 qty).

  RWS-FEETBS Set of 2 raising base (2 qty).

  RWS-CHSPPBS Top chest with doors (2 qty).

- RWS-TUBESBS Fitting kit (3 qty).

  RWS-PPAV1BS Pegboard (7 qty).

  RWS-PB3BS Wooden top 2175 mm (1 qty).

  RWS-SHELFBS Metal shelf (1 qty).
- Compatible with JET accessories

Additional equipment available in the "related products" tab.

## FEATURES

| Symbol | RWS-5BS                                                                                   |
|--------|-------------------------------------------------------------------------------------------|
| Opis   | 2 szafki niskie, 2 szafki wiszące, 7 tablic perforowanych, półka metalowa, blat drewniany |
| Kolor  | czarny                                                                                    |