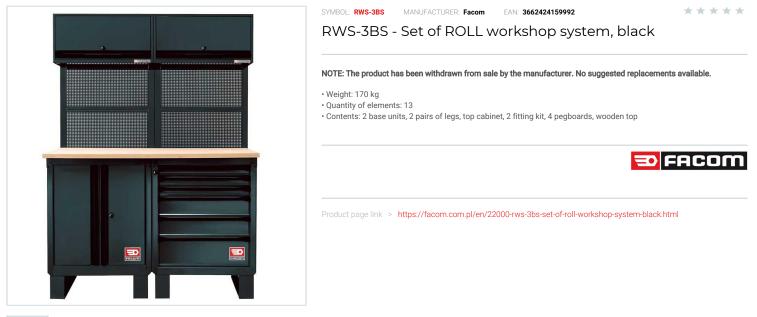

Roller cabinets and workshop furniture > ROLL Workshop System > Sets of ROLL Workshop System

## DESCRIPTION

- Set contains: RWS-MBSPPBS Base unit 2 doors (1 qty).
- RWS-MBS6TBS Base unit 6 drawers (1 qty).
  RWS-FEETBS Set of 2 raising base (2 qty).
  RWS-CHSPPBS Top chest with doors (2 qty).

- RWS-TUBESBS Fitting kit (2 qty).
   RWS-PPAV1BS Pegboard (4 qty).
   RWS-PB2BS Wooden top 1450 mm (1 qty).
- Compatible with JET accessories.

Additional equipment available in the "related products" tab.

## FEATURES

| Symbol | RWS-3BS                                                                  |
|--------|--------------------------------------------------------------------------|
| Opis   | 2 szafki niskie, 2 szafki wiszące, 4 tablice perforowane, blat drewniany |
| Kolor  | czarny                                                                   |