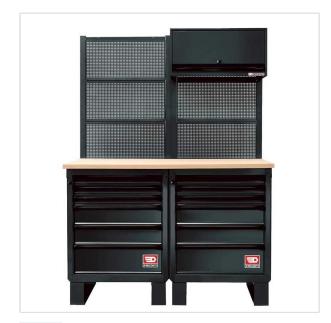

## RWS-2BS - Set of ROLL workshop system, black

NOTE: The product has been withdrawn from sale by the manufacturer. No suggested replacements available.

- Weight: 180 kg
- Quantity of elements: 13
- Contents: 2 base units, 2 pairs of legs, top cabinet, 2 fitting kit, 5 pegboards, wooden top

## DESCRIPTION

- Set contains:
   RWS-MBS6TBS Base unit 6 drawers (2 qty).
- RWS-FEETBS Set of 2 raising base (2 qty).

  RWS-CHSPPBS Top chest with doors (1 qty).

  RWS-TUBESBS Fitting kit (2 qty).

- RWS-PPAV1BS Pegboard (5 qty).
   RWS-PB2BS Wooden top 1450 mm (1 qty).
- Compatible with JET accessories

## **FEATURES**

| Symbol | RWS-2BS                                                                 |
|--------|-------------------------------------------------------------------------|
| Opis   | 2 szafki niskie, szafka wisząca, 5 tablic perforowanych, blat drewniany |
| Kolor  | czarny                                                                  |