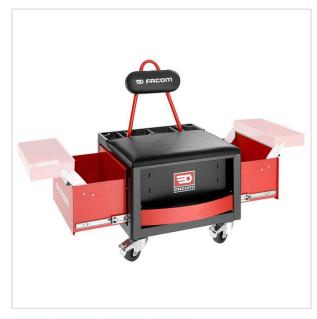

## SYMBOL: TCS-M1 MANUFACTURER: Facom EAN: 3662424157295

TCS-M1 - Mobile workplace with built-in seat

NOTE: The product has been withdrawn from sale by the manufacturer. No suggested replacements available.

Mobile workplace with built-in seat

\* \* \* \* \*

Product page link > https://facom.com.pl/en/21005-tcs-m1-mobile-workplace-with-built-in-seat.html

## FEATURES

| Symbol        | TCS-M1                                                           |
|---------------|------------------------------------------------------------------|
| L [mm]        | 580.00                                                           |
| W [mm]        | 540.00                                                           |
| H [mm]        | 470.00                                                           |
| Opis          | ruchome stanowisko pracy z wbudowanym siedzeniem, wersja średnia |
| Kolor         | czarny                                                           |
| llość szuflad | 2                                                                |