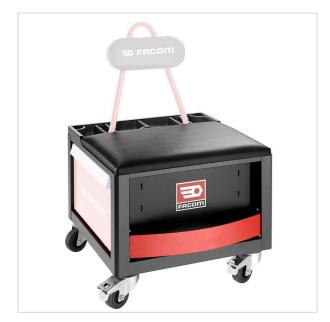

SYMBOL: TCS-E2 MANUFACTURER: Facom EAN: 3662424157332

TCS-E2 - Mobile workplace with built-in seat

NOTE: The product has been withdrawn from sale by the manufacturer. No suggested replacements available.

• Mobile workplace with built-in seat

Product page link > https://facom.com.pl/en/21004-tcs-e2-mobile-workplace-with-built-in-seat.html

## FEATURES

| Symbol | TCS-E2                                                                  |
|--------|-------------------------------------------------------------------------|
| L [mm] | 580.00                                                                  |
| W [mm] | 540.00                                                                  |
| H [mm] | 470.00                                                                  |
| Opis   | ruchome stanowisko pracy z wbudowanym siedzeniem, wersja 2 - podstawowa |
| Kolor  | czarny                                                                  |