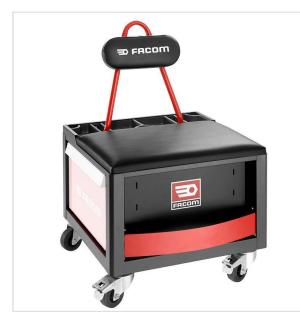

binets and workshop furniture > Mobile storage > Mobile

SYMBOL: TCS-E1 MANUFACTURER: Facom EAN: 3662424157325

\* \* \* \* \*

TCS-E1 - Mobile workplace with built-in seat

NOTE: The product has been withdrawn from sale by the manufacturer. No suggested replacements available.

Mobile workplace with built-in seat

Product page link > https://facom.com.pl/en/21003-tcs-e1-mobile-workplace-with-built-in-seat.html

## FEATURES

| Symbol | TCS-E1                                                              |
|--------|---------------------------------------------------------------------|
| L [mm] | 580.00                                                              |
| W [mm] | 540.00                                                              |
| H [mm] | 470.00                                                              |
| Opis   | ruchome stanowisko pracy z wbudowanym siedzeniem, wersja podstawowa |
| Kolor  | czarny                                                              |