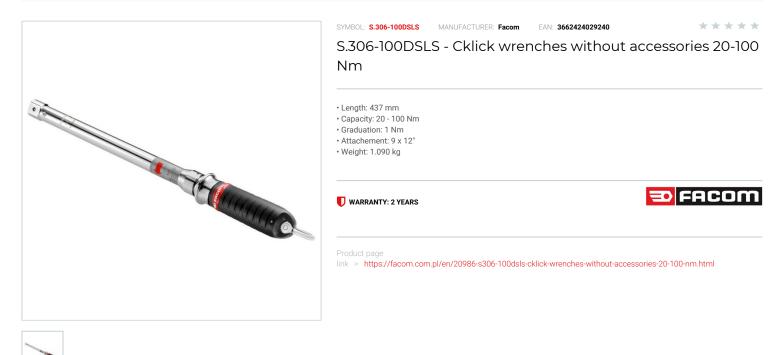

## FEATURES

| Symbol       | S.306-100DSLS |
|--------------|---------------|
| L [mm]       | 437.00        |
| Nm min       | 20.00         |
| Nm max       | 100.00        |
| Podziałka Nm | 1.00          |
| Złącze       | 9 x 12        |