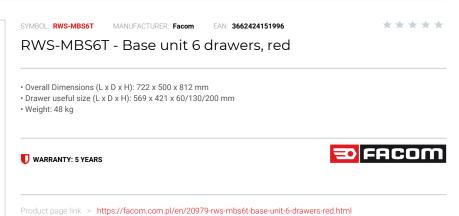

## FEATURES

| Symbol | RWS-MBS6T                       |
|--------|---------------------------------|
| L [mm] | 722.00                          |
| W [mm] | 500.00                          |
| H [mm] | 812.00                          |
| Opis   | szafka stojąca Roll - 6 szuflad |
| Kolor  | czerwony                        |