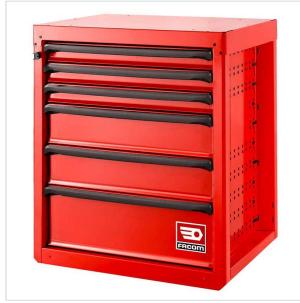

## DESCRIPTION

6 DRAWERS

- 3 drawers 60 mm high, 2 drawer 130 mm high,
- 1 drawer 200 mm high
- Load per drawer: 30 kg. Drawers fitted with a selective opening system, handle in composite materials for more comfort.
- Full drawer opening, Centralised locking, supplied with 2 keys Drawer compatible with the Facom modular storage system.
- Raising base RWS-FEET can be added to reach an height of 1006 (with worktop).
- Compatible with JET accessories.

Additional equipment available in the "related products" tab.