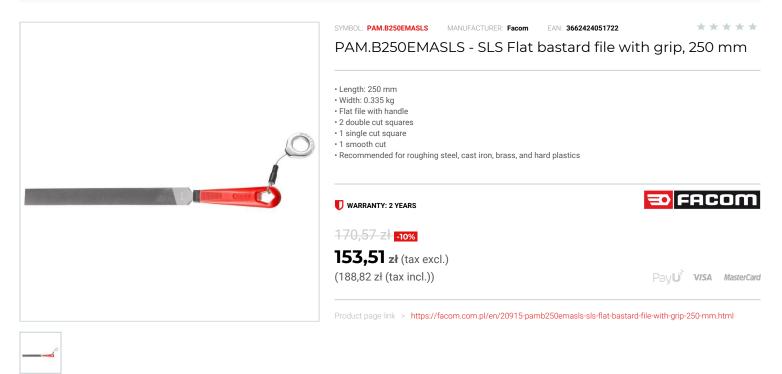

## DESCRIPTION

- Tool fitted with a FACOM SLS attachment solution, preventing any risk of accidental falls.
  The "turning" crimped cable solution, chosen and tested by FACOM, preserves the ergonomics of use of the tool.
  The plastic grip is glued and non-removable to prevent any risk of fall or loss.
- Presentation: ergonomic handle in plastic resistant to the most aggressive workshop solvents.
- Standards: NFE 75-001, NFE 75-002.

## FEATURES

| Symbol | PAM.B250EMASLS                    |
|--------|-----------------------------------|
| Nazwa  | pilnik ździerak płaski, oprawiany |
| L [mm] | 250.00                            |