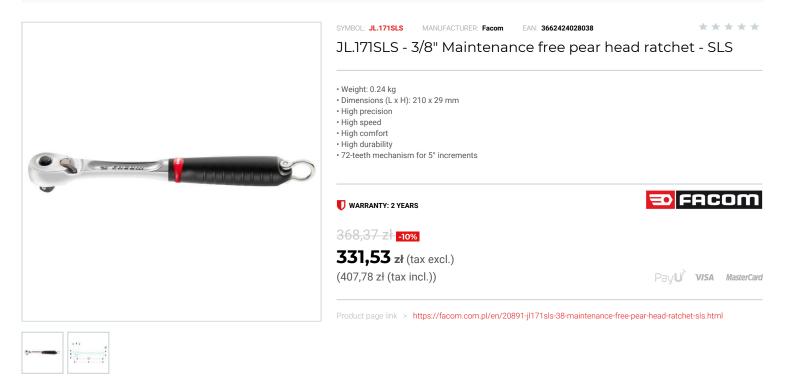

## DESCRIPTION

- Tool equipped with a FACOM SLS attachment solution, preventing any risk of accidental falls.
- FACOM has adopted the shackle solution for particularly heavy ad/or large tools.
  Very long lifetime in all working conditions. Dust proof, maintenance free mechanism.
- 72 teeth mechanism for 5° increments.
- Socket safety lock: no more sockets falling into machines.
- Drive direction switch allows easy reversal even with gloved or greasy hands.
- · Palm control system allows the operator to press down on the head avoiding risk of accidental reverse.
- Ultra-compact head.
- Bimaterial elastomer handle: high resistance to abrasion and the most severe workshop solvents: SP95, SP98, diesel fuel, acetone, brake fluid, Skydrol, Jet Oil, jet fuel.
  Dimensions: L: 210 mm, L1: 195 mm, H: 29 mm, D: 29 mm, D1: 24/27 mm.
  Standards: NF ISO 3315, ISO 3315, DIN 3122, ASME B107.10

## FEATURES

| Symbol  | JL.171SLS |
|---------|-----------|
| Wyjście | 3/8"      |
| L [mm]  | 210.00    |
| H [mm]  | 29.00     |
| D       | 29.00     |
| Opis    | z blokadą |

22-11-2024