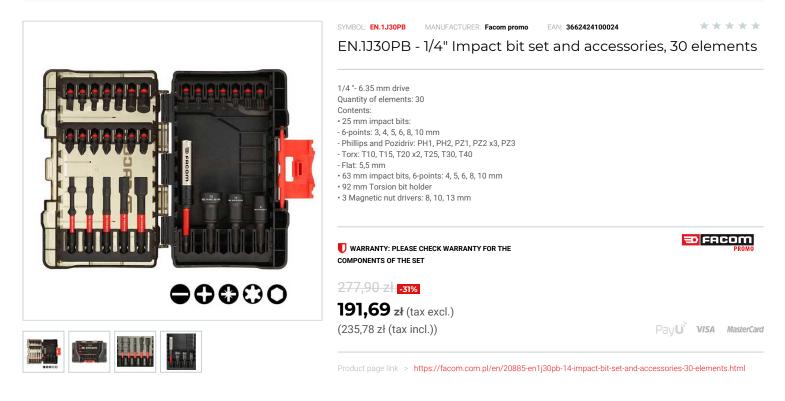

## DESCRIPTION

Industrial small case, perfect for industrial machinery servicing, elevator servicing and general maintenance.

63 mm Dual Torsion impact bits:

- Dual Torsion Zone Flex Torque.
- 50x Lonaer life.
- Optimized tip geometry.
- Increasing both reliability and safety.
  Torsion bit holder with integrated Torsion zone (25 mm):
- Secure bit retention and quick release.
- 50x Bit Life.
- Cleanable Magnetic Nut Drivers deliver:
- Excellent fastener retention at all times, thanks to the easy removal of metal debris any build-up of metal filings and debris.
- Minimises the risk of fasteners being dropped or lost.
- Set supplied in a durable casette:
- Quick bit release & lock in
- -Connectible case design. Drop Proof High Spec Poly Carbonate.

## FEATURES

| Symbol          | EN.1J30PB                                              |
|-----------------|--------------------------------------------------------|
| Zakres zestawu  | 5,5 mm, PH1 - PH2, PZ1 - PZ3, T20 - T40, Hex 3 - 10 mm |
| L [mm]          | 25/63                                                  |
| Тур             | płaskie, Phillips, Pozidriv, Torx, Hex                 |
| Czy zestaw      | tak                                                    |
| Ilość elementów | 30                                                     |
| Opakowanie      | kaseta                                                 |