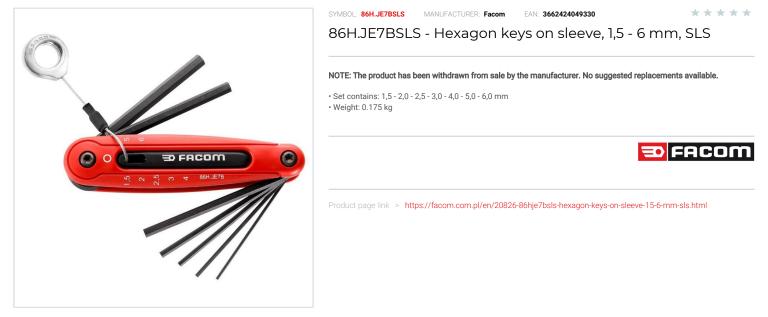

## DESCRIPTION

- Tool fitted with a FACOM SLS attachment solution, preventing any risk of accidental falls.
  The "turning" crimped cable solution, chosen and tested by FACOM, preserves the ergonomics of use of the tool.
  Very compact sleeve.
- Positive grip.Keys on 90° end stop for tightening.
- Keys in silicon steel issued from series 82H.
- Dimensions: d: 22 mm, d1: 18 mm, L: 118 mm

## FEATURES

| Symbol          | 86H.JE7BSLS |
|-----------------|-------------|
| Zakres zestawu  | 1,5 - 6 mm  |
| Тур             | Hex         |
| Czy zestaw      | tak         |
| llość elementów | 7           |
| Opakowanie      | oprawka     |