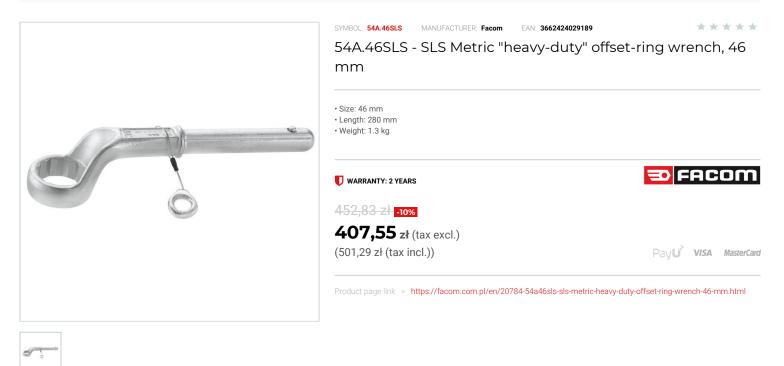

## DESCRIPTION

- Tool equipped with a FACOM SLS attachment solution, preventing any risk of accidental falls.
  The crimped "rotating" cable solution, selected and tested by FACOM, maintains user ergonomics.
  "Heavy-duty" offset-ring wrenches:
- ready-duty offset-ming wrenches.
  verenches for tight (unlocking, thanks to high strength of the polygonal head and long adaptable handle (to be ordered separately).
  Ring offset to clear fingers or obstacles. Ideal for series of nuts.

- Handle to use:
  54.M1BSLS for the dimensions 24 and 30 mm;
- 54.M2BSLS for the dimensions 32 to 41 mm
- 54.M3BSLS for the dimensions 46 mm;
- Metric sizes: 24 to 46 mm. Presentation: satin chrome finish.
- Standards: NF ISO 691, ISO 691, DIN ISO 691.

## FEATURES

| Symbol       | 54A.46SLS |
|--------------|-----------|
| Rozmiar [mm] | 46.00     |
| L [mm]       | 280.00    |
| Тур          | oczkowe   |
| Opis         | metryczne |