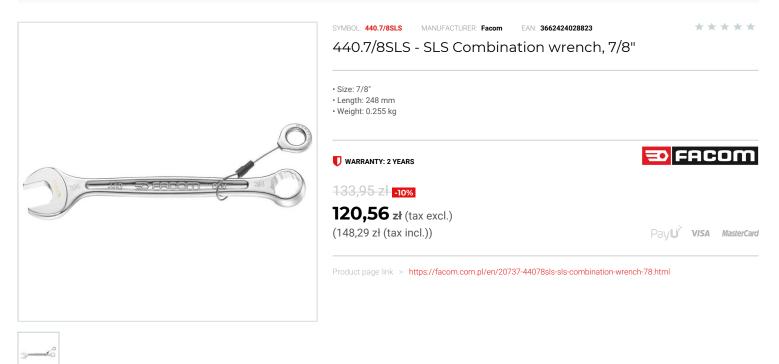

## FEATURES

| Symbol      | 440.7/8SLS           |
|-------------|----------------------|
| Rozmiar ["] | 7/8"                 |
| L [mm]      | 248.00               |
| Тур         | combination wrenches |
| Opis        | calowe               |