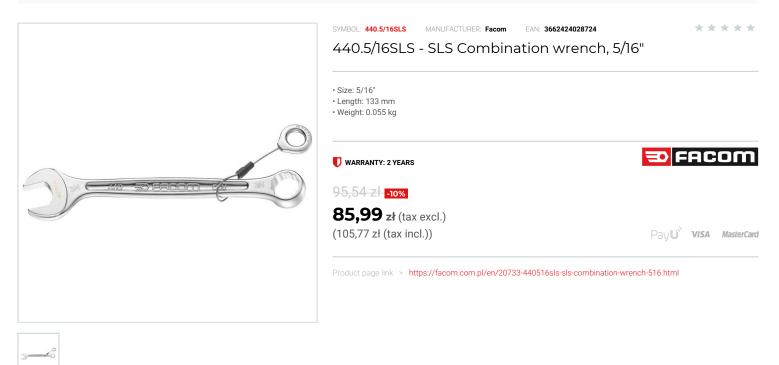

## DESCRIPTION

- Tool equipped with a FACOM SLS attachment solution, preventing any risk of accidental falls.
   The crimped 'sliding' cable solution, selected and tested by FACOM, maintains user ergonomics (8 30 mm wrenches).
   Standard wrench for all current applications.
- · High mechanical strength combined with compact size meeting aeronautical standards.
- Ring head:
- Ring open end (size E) designed for better access to series or embedded screws.
   OGV® profile with 12-point ring for powerful tightening while protecting the nut.
- Ring head angled at 15°.
- Open end head:
- Open end angled at 15°.
- Open end head-handle geometry optimised for increased access.
  Dimensions in inches: from 1/4" to 1"5/16.
- Presentation: satin chrome finish.Standard: ASME B107.100.

## FEATURES

| Symbol      | 440.5/16SLS          |
|-------------|----------------------|
| Rozmiar ["] | 5/16"                |
| L [mm]      | 133.00               |
| Тур         | combination wrenches |
| Opis        | calowe               |