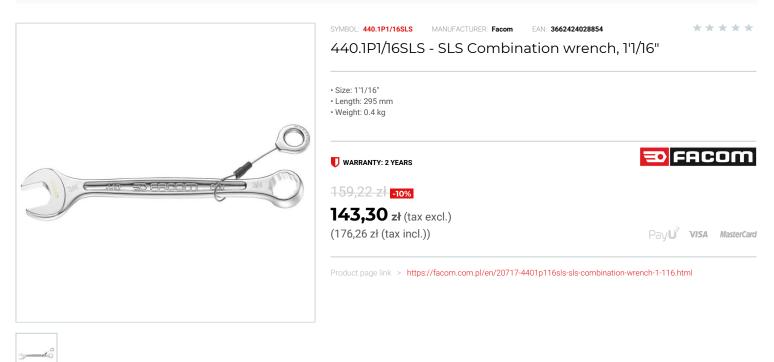

## DESCRIPTION

- Tool equipped with a FACOM SLS attachment solution, preventing any risk of accidental falls.
   The crimped 'sliding' cable solution, selected and tested by FACOM, maintains user ergonomics (8 30 mm wrenches).
   Standard wrench for all current applications.
- · High mechanical strength combined with compact size meeting aeronautical standards.
- Ring head:
- Ring open end (size E) designed for better access to series or embedded screws.
   OGV® profile with 12-point ring for powerful tightening while protecting the nut.
- Ring head angled at 15°.
- Open end head:
- Open end angled at 15°.
- Open end head-handle geometry optimised for increased access.
  Dimensions in inches: from 1/4" to 1"5/16.
- Presentation: satin chrome finish.Standard: ASME B107.100.

## FEATURES

| Symbol      | 440.1P1/16SLS        |
|-------------|----------------------|
| Rozmiar ["] | 1'1/16"              |
|             |                      |
| L [mm]      | 295.00               |
| Тур         | combination wrenches |
| Opis        | calowe               |