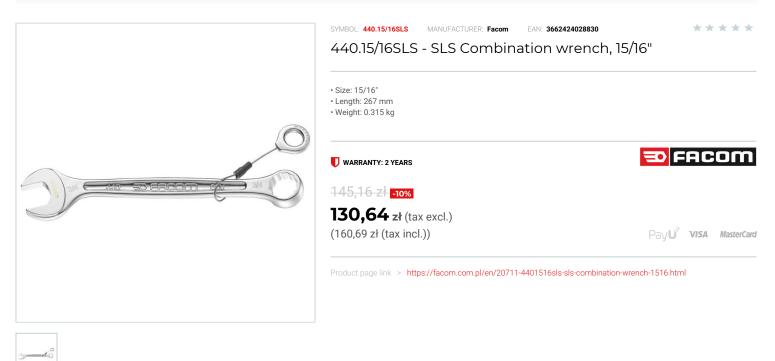

## FEATURES

| Symbol      | 440.15/16SLS         |
|-------------|----------------------|
| Rozmiar ["] | 15/16"               |
| L [mm]      | 267.00               |
| Тур         | combination wrenches |
| Opis        | calowe               |