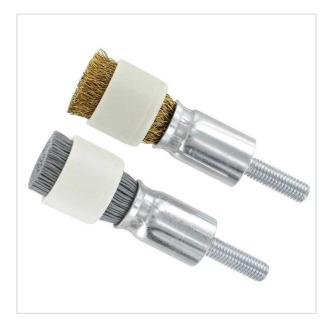

## SYMBOL: DCR.ICA-5PB MANUFACTURER: Facom EAN: 3662424078170 DCR.ICA-5 - SET OF 2 SHORT BRUSHES

NOTE: The product has been withdrawn from sale by the manufacturer. Suggested replacement in the "related products" tab.

## FEATURES

| Symbol | DCR.ICA-5PB                                                 |
|--------|-------------------------------------------------------------|
| Nazwa  | zestaw szczotek do czyszczenia powierzchni styków uszczelek |