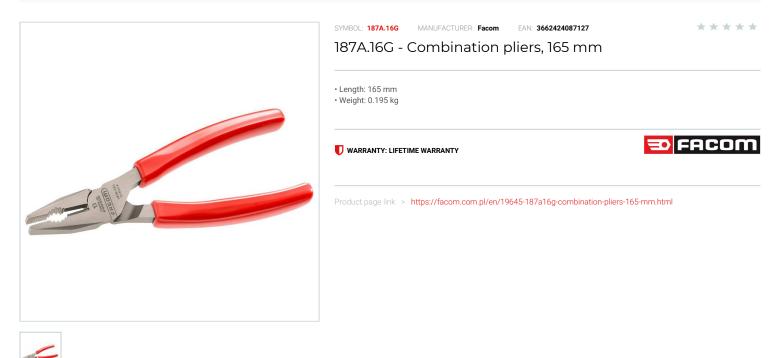

## DESCRIPTION

 Serrated flat and and oval pipe/cable gripping surfaces combined with a high performance cutting edges. • Cutting edges designed to cleanly cut all types of wire: soft wires and modern materials to a maximum piano wire specification of: - 187A.16G : 1.8mm 215 kg/mm².

## FEATURES

| Symbol | 187A.16G    |
|--------|-------------|
| L [mm] | 165.00      |
| Тур    | uniwersalne |
| Opis   | standardowe |