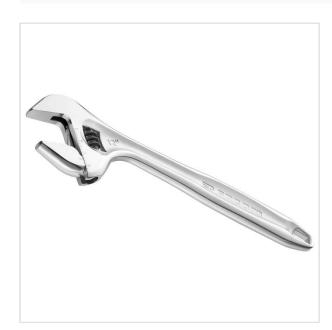

Fixed-size and adjustable wrenches > Variable opening wrenches > 101 - adjustable wrenches up to 63 mm

SYMBOL: 101.18 MANUFACTURER: Facom promo EAN: 3662424092237 101.18 - Adjustable wrench, 63 mm • Size: 63 mm • Length: 450 mm

## DESCRIPTION

- Time gain: easy and fast moving jaw tightening on the nut using the button.
- 3 steps:
  pull the button to release the moving jaw instantly.
- adjust the moving jaw to the dimension required by hand.
   if necessary, use the button traditionally for fine adjustment.
   2 to 3 times faster than a standard adjustable wrench.

- Slim profile jaws for better accessibility. Extra wide opening for higher versatility.
- Grading in mm on one face.
   Presentation: chromed body
- NF ISO 6787, ISO 6787, DIN 3117, ASME B107.100