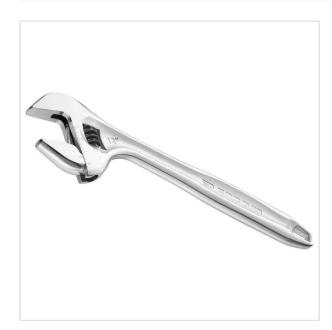

Fixed-size and adjustable wrenches > Variable opening wrenches > 101 - adjustable wrenches up to 63 mm

SYMBOL: 101.15 MANUFACTURER: Facom promo EAN: 3662424092244 101.15 - Adjustable wrench, 50 mm

- Size: 50 mm
- Length: 375 mm

## DESCRIPTION

- Time gain: easy and fast moving jaw tightening on the nut using the button.
- 3 steps:
  pull the button to release the moving jaw instantly.
- adjust the moving jaw to the dimension required by hand.
   if necessary, use the button traditionally for fine adjustment.
   2 to 3 times faster than a standard adjustable wrench.

- Slim profile jaws for better accessibility. Extra wide opening for higher versatility.
- Grading in mm on one face.
   Presentation: chromed body
- NF ISO 6787, ISO 6787, DIN 3117, ASME B107.100