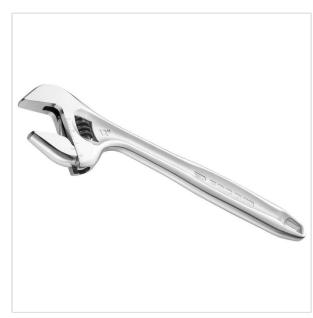

> Fixed-size and adjustable wrenches > Variable opening wrenches > 101 - adjustable wrenches up to 63 mm

SYMBOL: 101.12 MANUFACTURER: Facom promo EAN: 3662424092220 101.12 - Adjustable wrench, 41 mm

- Size: 41 mm
- Length: 300 mm

## DESCRIPTION

- Time gain: easy and fast moving jaw tightening on the nut using the button.
- 3 steps:
  pull the button to release the moving jaw instantly.
- adjust the moving jaw to the dimension required by hand.
   if necessary, use the button traditionally for fine adjustment.
   2 to 3 times faster than a standard adjustable wrench.

- Slim profile jaws for better accessibility. Extra wide opening for higher versatility.
- Grading in mm on one face.
   Presentation: chromed body
- NF ISO 6787, ISO 6787, DIN 3117, ASME B107.100