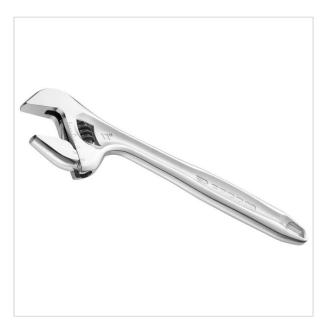

> Fixed-size and adjustable wrenches > Variable opening wrenches > 101 - adjustable wrenches up to 63 mm

SYMBOL: 101.10 MANUFACTURER: Facom promo EAN: 3662424092213 101.10 - Adjustable wrench, 38 mm

• Size: 38 mm

• Length: 254 mm

WARRANTY: LIFETIME WARRANTY

**■** FACOM

\*\*\*\*

161,05 zł -35%

**104,12** zł (tax excl.) (128,07 zł (tax incl.))

Pay**U**i VISA MasterCard

Product page link > https://facom.com.pl/en/18501-10110-adjustable-wrench-38-mm.html

## DESCRIPTION

- Time gain: easy and fast moving jaw tightening on the nut using the button.
- 3 steps:
  pull the button to release the moving jaw instantly.
- adjust the moving jaw to the dimension required by hand.
   if necessary, use the button traditionally for fine adjustment.
   2 to 3 times faster than a standard adjustable wrench.

- Slim profile jaws for better accessibility. Extra wide opening for higher versatility.
- Grading in mm on one face.
   Presentation: chromed body
- NF ISO 6787, ISO 6787, DIN 3117, ASME B107.100