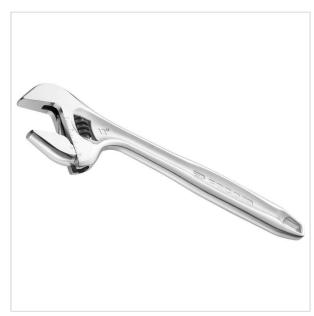

> Fixed-size and adjustable wrenches > Variable opening wrenches > 101 - adjustable wrenches up to 63 mm

MANUFACTURER: Facom promo EAN: 3662424092190 SYMBOL: 101.6 101.6 - Adjustable wrench, 23 mm

- Size: 23 mm
- Length: 150 mm

## DESCRIPTION

- Time gain: easy and fast moving jaw tightening on the nut using the button.
- 3 steps:
  pull the button to release the moving jaw instantly.
- adjust the moving jaw to the dimension required by hand.
   if necessary, use the button traditionally for fine adjustment.
   2 to 3 times faster than a standard adjustable wrench.

- Slim profile jaws for better accessibility. Extra wide opening for higher versatility.
- Grading in mm on one face.
   Presentation: chromed body
- NF ISO 6787, ISO 6787, DIN 3117, ASME B107.100