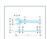

## DESCRIPTION

- Time gain: easy and fast moving jaw tightening on the nut using the button.
- 3 steps:
  pull the button to release the moving jaw instantly.
- adjust the moving jaw to the dimension required by hand.
   if necessary, use the button traditionally for fine adjustment.
   2 to 3 times faster than a standard adjustable wrench.

- Slim profile jaws for better accessibility. Extra wide opening for higher versatility.
- Grading in mm on one face.
   Presentation: chromed body
- NF ISO 6787, ISO 6787, DIN 3117, ASME B107.100