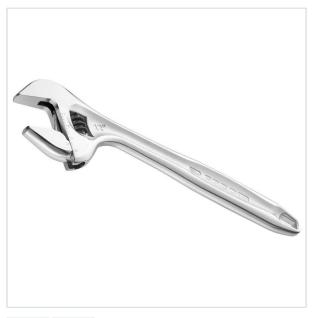

e > Fixed-size and adjustable wrenches > Variable opening wrenches > 101 - adjustable wrenches up to 63 mm

| SYMBOL: 101.4 MANUFACTURER: Facom promo EAN: 3662424092183<br>101.4 - Adjustable wrench, 17 mm | ****                               |
|------------------------------------------------------------------------------------------------|------------------------------------|
| • Size: 17 mm<br>• Length: 110 mm                                                              |                                    |
| VARRANTY: LIFETIME WARRANTY                                                                    |                                    |
| <del>108,80 zł <mark>•39%</mark></del>                                                         |                                    |
| <b>66,26 zł</b> (tax excl.) (81,50 zł (tax incl.))                                             | Pay U <sup>*</sup> VISA MasterCard |

## DESCRIPTION

• Time gain: easy and fast moving jaw tightening on the nut using the button.

- Time gain: easy and fast moving jaw tightening on the hut us
   3 steps:
   pull the button to release the moving jaw instantly.
   adjust the moving jaw to the dimension required by hand.
   if necessary, use the button traditionally for fine adjustment.
   2 to 3 times faster than a standard adjustable wrench.

- Slim profile jaws for better accessibility.
  Extra wide opening for higher versatility.
- Grading in mm on one face.
   Presentation: chromed body.
- NF ISO 6787, ISO 6787, DIN 3117, ASME B107.100