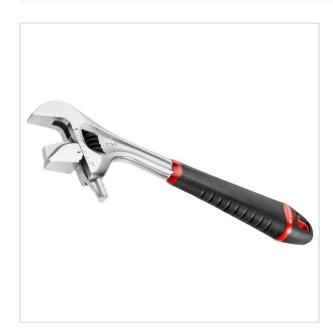

Fixed-size and adjustable wrenches > Variable opening wrenches > 101.GR - adjustable wrenches with an inverted jaw up to 50 mm

SYMBOL: 101.15GR

MANUFACTURER: Facom promo EAN: 3662424092336

\*\*\*\*

101.15GR - Adjustable wrenches with an inverted jaw, 50 mm

## DESCRIPTION

- · GR version with reversible jaws:
- GRY version with reversible jaws:

  Extreme versatility: the moving jaw is reversible.

  On one side, the jaw is flat for traditional usage to avoid damaging the parts worked.

  On the other side, the jaw is finely serrated for powerful tightening on tubes and other parts requiring strong grip and high torque.

   Slim profile jaws for better accessibility.
- Extra wide opening for higher versatility.
- Grading in mm on one face.
   Presentation: chromed body. Bi-material grip.