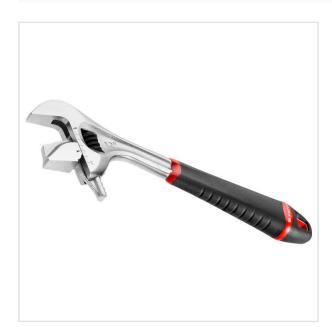

Fixed-size and adjustable wrenches > Variable opening wrenches > 101.GR - adjustable wrenches with an inverted jaw up to 50 mm

SYMBOL: 101.12GR

MANUFACTURER: Facom EAN: 3662424092312

\*\*\*\*

101.12GR - Adjustable wrenches with an inverted jaw, 41 mm

## DESCRIPTION

- · GR version with reversible jaws:
- Extreme versatility: the moving jaw is reversible.

  On one side, the jaw is flat for traditional usage to avoid damaging the parts worked.

  On the other side, the jaw is finely serrated for powerful tightening on tubes and other parts requiring strong grip and high torque.
- · Slim profile jaws for better accessibility.
- Extra wide opening for higher versatility.
- Grading in mm on one face.
   Presentation: chromed body. Bi-material grip.