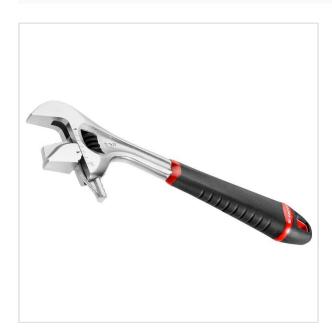

Fixed-size and adjustable wrenches > Variable opening wrenches > 101.GR - adjustable wrenches with an inverted jaw up to 50 mm

SYMBOL: 101.10GR MANUFACTURER: Facom promo EAN: 3662424092305

\*\*\*\*

101.10GR - Adjustable wrenches with an inverted jaw, 38 mm

## DESCRIPTION

- · GR version with reversible jaws:
- GRY version with reversible jaws:
  Extreme versatility: the moving jaw is reversible.
  On one side, the jaw is flat for traditional usage to avoid damaging the parts worked.
  On the other side, the jaw is finely serrated for powerful tightening on tubes and other parts requiring strong grip and high torque.
  Slim profile jaws for better accessibility.
- Extra wide opening for higher versatility.
- Grading in mm on one face.
   Presentation: chromed body. Bi-material grip.