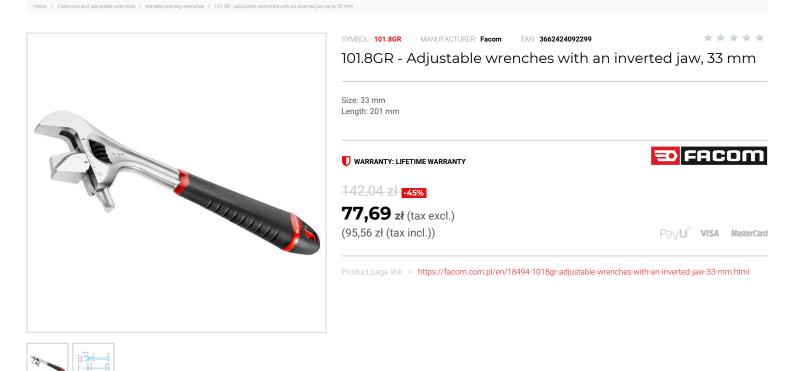

## DESCRIPTION

• GR version with reversible jaws:

- Extreme versatility: the moving jaw is reversible. On one side, the jaw is flat for traditional usage to avoid damaging the parts worked. On the other side, the jaw is finely serrated for powerful tightening on tubes and other parts requiring strong grip and high torque.
- · Slim profile jaws for better accessibility.
- Extra wide opening for higher versatility.
- Grading in mm on one face.
  Presentation: chromed body. Bi-material grip.