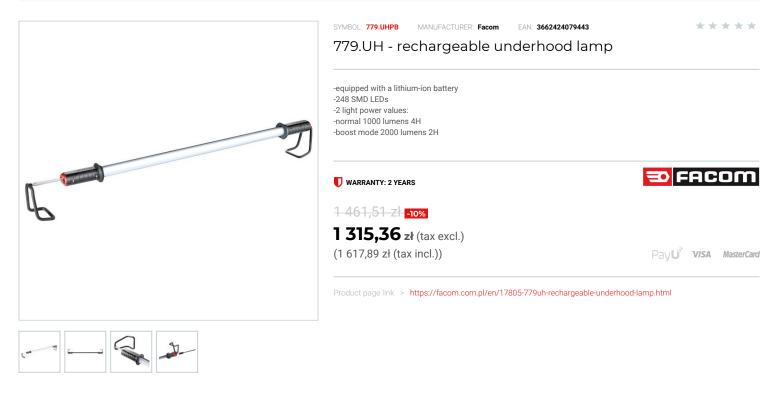

## DESCRIPTION

the lighting bar with battery is equipped with 248 smd high power LEDs

The lighting par with pattery is equipped with 246 smd high power LEDS
provides a stream of strong light with a meter width, which can reach a maximum intensity of 2000 lumens for 2 hours
the list can be set in the range of 360 °
equipped with 2 pull-out catches from 1.40 m to 2.10 m in length, and the unique shape of the handle provides a better grip
thanks to the extended arms, its dimensions vary from 1397 to 2108 mm.

it can be powered by a cable or a battery

- has a battery level indicator very resistant to strong chemicals

## FEATURES

| Symbol    | 779.UH                              |
|-----------|-------------------------------------|
| Nazwa     | listwa oświetleniowa z akumulatorem |
| Waga [kg] | 1.34                                |
| Jasność   | 1000/2000 lm                        |