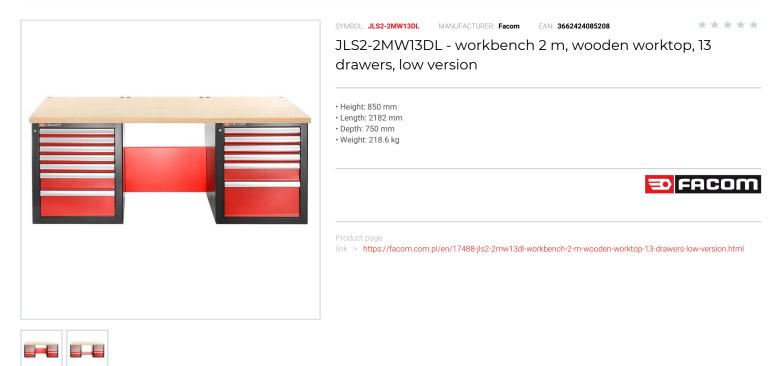

AUTORYZOWANY DYSTRYBUTOR NARZĘDZI FACOM OD 1996 ROKU

e > Roller cabinets and workshop furniture > Classical fixed storage > Workbenches

DESCRIPTION

Description:

- Description:
  One 6-drawer unit JLS2-MBS6T:
  4 drawers 60 mm high, 1 drawer 130 mm high, 1 drawer 270 mm high.
  One 7-drawer unit JLS2-MBS7T:
  5 drawers 60 mm high, 1 drawer 130 mm high, 1 drawer 200 mm high.
- Drawer useful size: L.569 x D.421 mm.
- Sinale kevlock.
- Fitted with 4 jack-mounted swivel feet for perfect adjustment.
- Overall dimensions: L.722 x D.701 x H.810 mm.
- Foot made of epoxy painted sheet steel (thickness 12/10ths).
- Fitted with jack-mounted swivel feet for adjustment providing complete stability irrespective of the type of floor.
- Dimensions: L.100 mm x H.810 mm x D.650 mm. - Colour black 9004.
- A JLS2-PB3 wooden worktop:
- Depth 750 mm, thickness 40 mm ensuring resistance and durability. Linseed oil treatment for improved resistance to liquids and ease of maintenance. Capable of supporting loads: 1 ton.
- A JLS2-TRBB3 cross-beam:
- Multifunction cross beam: connecting, reinforcement and storage space, 2 possible positions: horizontal or vertical.
- Made of epoxy painted sheet steel (thickness 12/10ths)

## FEATURES

| Symbol | JLS2-2MW13DL                                            |
|--------|---------------------------------------------------------|
| L [mm] | 2000.00                                                 |
| W [mm] | 750.00                                                  |
| H [mm] | 850.00                                                  |
| Opis   | stół warsztatowy 2 m, blat drewniany, 13 szuflad, niski |
| Kolor  | czarno-czerwony                                         |