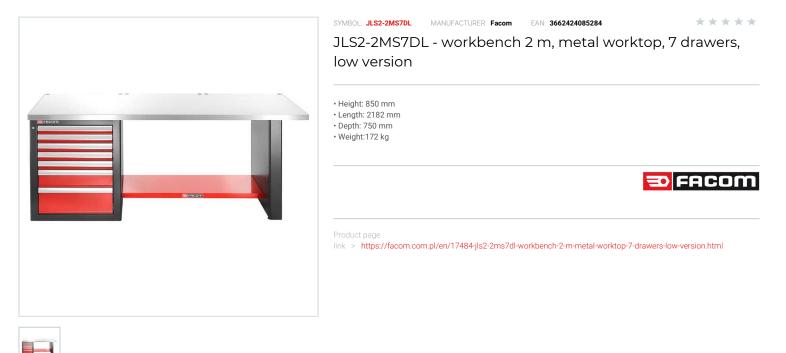

## DESCRIPTION

- Description:
- One 7-drawer unit JLS2-MBS7T:
- Drawer unit 0000 mm high, 1 drawer 130 mm high, 1 drawer 200 mm high. Drawer useful size: L.569 x D.421 mm
- Centralized keylock
- Fitted with 4 jack-mounted swivel feet for perfect adjustment.
- Overall dimensions: L.722 x D.701 x H.810 mm
- 1 foot JLS2-PSB:
- Foot made of epoxy painted sheet steel (thickness 12/10ths).
- Fitted with jack-mounted swivel feet for adjustment providing complete stability irrespective of the type of floor.
- Colour black 9004.
- · A JLS2-PBST3 worktop:
- Panel made of multi-ply beech of thickness 40 mm covered with 10/10th 304 L brushed stainless steel for improved impact and heat resistance
- (edge also covered painted metal cover for the sides). Sides will be protected by a finishing painted metal sheet. Fast and easy assembly thanks to pre-drilled metallic inserts positions. Capable of supporting loads: 1 ton.
- A JLS2-TRAB3 cross-beam:
- Multifunction cross beam: connecting, reinforcement and storage space, 2 possible positions: horizontal or vertical.
  Made of epoxy painted sheet steel (thickness 12/10ths).

## FEATURES

| Symbol | JLS2-2MS7DL                                           |
|--------|-------------------------------------------------------|
| L [mm] | 2000.00                                               |
| W [mm] | 750.00                                                |
| H [mm] | 850.00                                                |
| Opis   | stół warsztatowy 2 m, blat metalowy, 7 szuflad, niski |
| Kolor  | czarno-czerwony                                       |