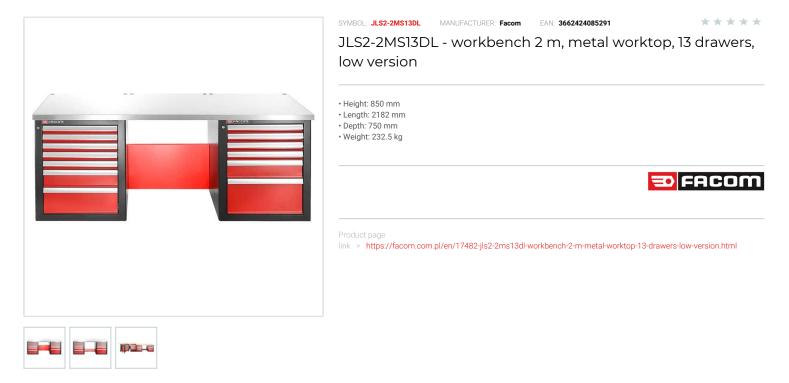

## FEATURES

16-04-2025

| Symbol | JLS2-2MS13DL                                           |
|--------|--------------------------------------------------------|
| L [mm] | 2000.00                                                |
| W [mm] | 750.00                                                 |
| H [mm] | 850.00                                                 |
| Opis   | stół warsztatowy 2 m, blat metalowy, 13 szuflad, niski |
| Kolor  | czarno-czerwony                                        |