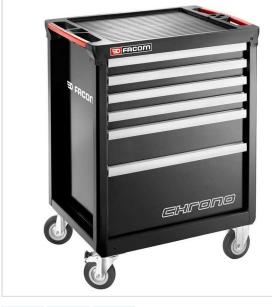

# SYMBOL: CHRONO.6GM3APB MANUFACTURER: Facom EAN: 3662424084331 $\star \star \star \star \star$ CHRONO.6GM3A - roller cabinet, 6 drawers, 3 modules per drawer, black

• Total dimensions: 779 x 518 x 971 mm.

- Weight: 62.5 kg.
- Worktop 560 x 460 mm.
- · Centralized keylock.
- 4 wheels Ø 125 mm, 2 swivel (1 with brake) and 2 fixed.
- Load per drawer: 20 / 25 / 35 kg.
- Useful dimensions of drawers: 569 x 421 x 60/130/270 mm

## DESCRIPTION

- 6-drawer roller cabinet = 15 modules distributed in the 60 and 130 mm drawers.

- 4 drawer so a manife 12 modules.
  1 drawer 130 mm high = 3 modules.
  1 drawer: 270 mm high. (can also be fitted with modules)

### Worktop

Large worktop 560 x 460 mm in polypropylene with fibre charge.
 Resistant to shocks and hydrocarbons, and an 850 kg static load.

### Retaining lips

Prevent tools from falling.

Allow adding a wooden worktop CHRONO.A14M3PB.

- Features ball slides, with "soft close" return spring for soft and safe closing.
- Anodized aluminium handle = ideal comfort and grip.

2 Integral handles

• With soft coating, 1 for moving the roller cabinet, 1 to lift it and ride over obstacles.

Security

· Lock located on the side. · Centralized keylock (supplied with 2 keys, 1 hinged).

Bottle holder + paper roll holder (fits on the right or left).

Perforated roller cabinet side panels to fit the accessories of the JETXL range.

Two colour schemes • Available in: red 3020, black 9004