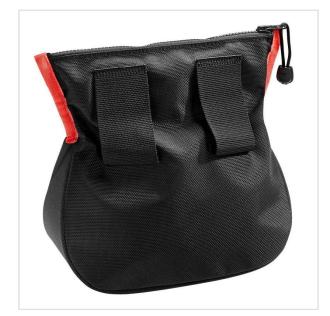

## BAG-BOLTSLS - Bag for carrying spare parts - SLS

Product page link > https://facom.com.pl/en/13038-bag-boltsls-bag-for-carrying-spare-parts-sls.html

Overall height: 230 mm. Overall width: 250 mm.

Maximum opening diameter: 110 mm.

Supplied without tool.

Nominal acceptable load: 5.4 kg.

Weight: 215 gg particularly suited to carrying spare parts.

**■** WARRANTY: 12 MONTHS FOR ALL MANUFACTURING FLAWS AND FAULTS

439,97 zł -10%

**395,97** zł (tax excl.)

## DESCRIPTION

Automatic closing: the bag is automatically closed by spring blades when you remove your hand.

Totally sealed bag with a zip lock. Strap attached to the closing for easier handling when wearing gloves.

Fabric resistant to most common solvents.

Compatible with FACOM belts SLS CT70-100 (70 to 100 cm) and CT100-140 (100 to 140 cm).