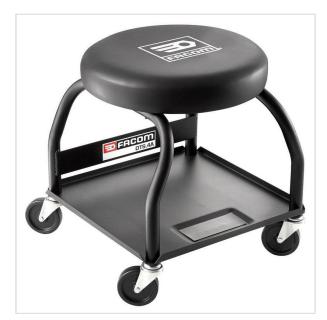

## DTS.4A - MID HEIGHT WORK SEAT

- -Ideal for working on wheels, brakes and bodywork
- -Thick heavy duty PVC padding
- -Stability ensured by 4 wheels diameter 75mm
- -Magnetic surface for fasteners and small components
- -Overall height: 590mm -Seat height: 420mm
- -Dimensions: L 463mm x W 430mm -Weight: 10kg

## FEATURES

| Symbol | DTS.4A          |
|--------|-----------------|
| Nazwa  | stołek roboczy  |
| L [mm] | 385.00          |
| W [mm] | 385.00          |
| H [mm] | 395.00          |
| Opis   | średnica: 75 mm |