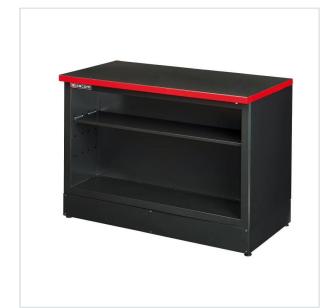

## JLS2-DESK - Counter furniture

• Overall: L.1449 x D.701 x H.810 mm (H.985 mm with the JLS2-BASEMBD riser). Weight: 94 kg.

\*\*\*\*

Product page link > https://facom.com.pl/en/11928-jls2-desk-counter-furniture.html

## DESCRIPTION

- 1 Epoxy painted height-adjusting shelf (100 mm step) withstanding a 75 kg load, for storing documentation, catalogues, printers, etc.
   To be completed with one of the trays of the JETLINE range
  JLS2-PM2 (Metal tray 250 kg strength), JLS2-PB2 (wood -1000 kg strength) or JLS2-PBST2 (wood+stainless steel -1000 kg strength).
   Supplied with 4 rotating jack feet for perfect adjustment.
   can be completed with the JLS2-BASEMBD base to reach a height of 985 mm.
   Overall: L1449 x D.701 x H.810 mm (H.985 mm with the JLS2-BASEMBD riser).
  Weight: 94 kg.

## FEATURES

| Symbol | JLS2-DESK                                    |
|--------|----------------------------------------------|
| L [mm] | 1449.00                                      |
| W [mm] | 701.00                                       |
| H [mm] | 810.00                                       |
| Opis   | szafka niska Jetline - szafka niska z blatem |
| Kolor  | czarny                                       |