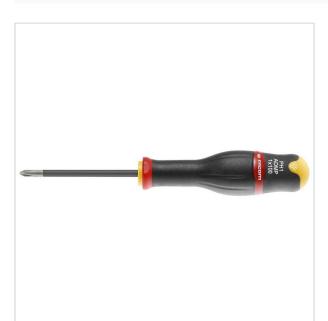

## ADMP2x125 - diamond-tip screwdriver for Phillips® screws, PH2

- Lifetime of the screwdriver tip is 50% longer than a standard Facom screwdriver.
- Screwdriver tip adapted specifically for improved screwing control and hence reducing the risk of slipping.
- Blades are designed for perfect contact with the screw.
- Improved torque application during difficult tightening.

## DESCRIPTION

- · Lifetime of the screwdriver tip is 50% longer than a standard Facom screwdriver.
- Screwdriver tip adapted specifically for improved screwing control and hence reducing the risk of slipping.
  Blades are designed for perfect contact with the screw.
  Improved torque application during difficult tightening.

- Bi-material grip resists to impacts, abrasion and chemicals.

## **FEATURES**

| Symbol  | ADMP2x125 |
|---------|-----------|
| Rozmiar | PH2       |
| L [mm]  | 245.00    |
| D       | 35.00     |
| Тур     | Philips   |