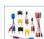

## DX.CONECT - diagnostic accessories

- For automotive diagnostics requiring measuring on small connectors without damaging them.
- All these accessories can be used with an electric tester or a diagnostic device.

## DESCRIPTION

- Examples of use: Airbag circuit testing, checking of MAP circuits, temperature and throttle valve position, voltage or current measurement.
- For circuit up to 49 Volts.
- Comprising:
  36 male connectors: DX.CONECT-1
- 36 female connectors: DX.CONECT-2. 8-piece accessories set: DX.CONECT-3.
- 12-piece diagnostic accessories set: DX.CONECT-4.