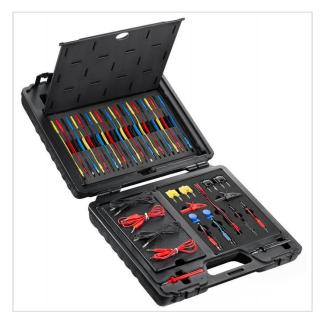

## DX.CONECT - diagnostic accessories

- For automotive diagnostics requiring measuring on small connectors without damaging them.
- All these accessories can be used with an electric tester or a diagnostic device.

## DESCRIPTION

- Examples of use: Airbag circuit testing, checking of MAP circuits, temperature and throttle valve position, voltage or current measurement.
- For circuit up to 49 Volts.
- Comprising:
  36 male connectors: DX.CONECT-1
- 36 female connectors: DX.CONECT-2. 8-piece accessories set: DX.CONECT-3.
- 12-piece diagnostic accessories set: DX.CONECT-4.