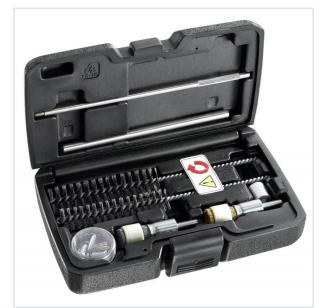

## DCR.ICA - Injector well cleaning set

NOTE: The product has been withdrawn from sale by the manufacturer. Suggested replacement in the "related products"

- For all COMMON RAIL diesel engines.
- To clean injector wells and parting surfaces.
- To be used with a bolter or drill.
- 2 x cylindrical brushes, 20 mm and 25 mm, for cleaning the wells.
- 2 x brushes (Nylon and brass) for parting surfaces.

## DESCRIPTION

- Patch to surface parting surfaces.
  Protection caps to avoid contaminating engine cylinders.
  Adapters and extensions.
  Weight: 500 g.