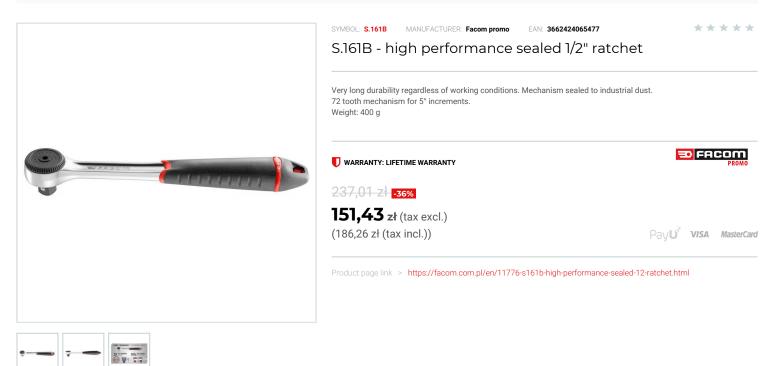

## NF ISO 3315, ISO 3315, DIN 3122, ASME B107.10

Very long durability regardless of working conditions. Mechanism sealed to industrial dust.

• 72 tooth mechanism for 5° increments.

• Reversing by rotating cap.

• Bi-material elastomer grip: high resistance to abrasion and the most severe workshop solvents: SP95, SP98, diesel fuel, acetone, brake fluid, Skydrol, Jet Oil, kerosene.

Hole in the handle for strapping when working in high places.
Easy maintenance: spare parts kit S.161B-KIT.