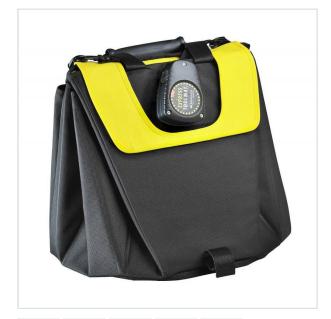

> Toolboxes, cases and chests > Toolmat

SYMBOL: BS.EXTM MANUFACTURER: Facom EAN: 3662424062674

BS.EXTM - work bag, express toolmat

\*\*\*\*

to protect and secure your work space

**■** FACOM

Product page link > https://facom.com.pl/en/11765-bsextm-work-bag-express-toolmat.html

## Mat:

mat:
protecting and securing your workspace.
inner surface washable PVC waxed nylon.
Nylon outer surface and bottom (600 to 1680 denier).
Padded central area for knee protection and comfort. Opening / closing in less than 3 seconds. 4mm diameter polypropylene rope. shoulder strap with reinforcement. Carrying handle. 2 slots for tool storage. Maximum load: 5 kg.
Dimensions: closed 400 x 400 x 400 mm, open: 1130 x 1100 mm.