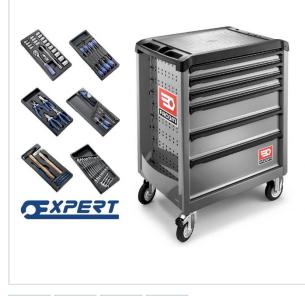

## SYMBOL: ROLL.6GM3E MANUFACTURER: Facom

 $\star \star \star \star \star$ 

ROLL.6GM3E - roller cabinet with 6 drawers - 3 modules per drawer

• Overall dimensions (including wheels and worktop): 748 x 515 x 970 mm.

## DESCRIPTION

• 6 drawers roller cabinet:

- 3 drawers 60 mm.
- 2 drawers 130 mm.

1 drawer 200 mm.

The drawers can be fitted with thermoshaped and foam modules (15 modules can be distributed in 60 and 130mm drawers ; 200 and 270 mm drawers can also be fitted with modules.) Maximum load resistance per drawer : 20/25/30kg • Worktop:

Large worktop made of polypropylen with fiber (static load resistance 700kg), integrated edges to prevent tools from falling while moving

Resistant to impacts and hydrocarbons

2 Handles for easier maneouverability, one for moving and one to lift the roller cabinet and ride over obstacles Provided slots for 3 screwdrivers

• Safety:

Polypropylène drawer pulls with safety hooks, drawers cannot open while moving. Lock on side to reduce the risk of damage

Centralized locking system, delivered with 2 keys, one folding

 Manoeuvrability: 4 wheels diam. 125 mm, 2 swiveling (one with brake) and 2 fixed

Roller cabinet delivered with wheels already atteached

Accessories:

Integrated holder for cans or bottles (Free positioning on right or left). Sides are perforated to receive most of the JETXL accessories range (F08 catalogue). Metal partitions can be provided in option (JET2.15 for 60 mm drawers and JET2.16