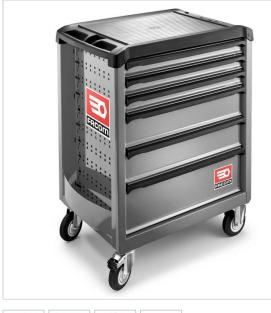

## SYMBOL: ROLL.6GM3PB MANUFACTURER: Facom EAN: 3662424056819 $\star \star \star \star \star$ ROLL.6M3 - roller cabinet with 6 drawers - 3 modules per drawer

• Overall dimensions (including wheels and worktop): 748 x 515 x 970 mm.

## DESCRIPTION

• 6 drawers roller cabinet:

- 3 drawers 60 mm.

2 drawers 130 mm.

1 drawer 200 mm.

The drawers can be fitted with thermoshaped and foam modules (15 modules can be distributed in 60 and 130mm drawers ; 200 and 270 mm drawers can also be fitted with modules.) Maximum load resistance per drawer : 20/25/30kg • Worktop:

Large worktop made of polypropylen with fiber (static load resistance 700kg), integrated edges to prevent tools from falling while moving

Resistant to impacts and hydrocarbons

2 Handles for easier maneouverability, one for moving and one to lift the roller cabinet and ride over obstacles Provided slots for 3 screwdrivers

• Safety: Polypropylène drawer pulls with safety hooks, drawers cannot open while moving. Lock on side to reduce the risk of damage

Centralized locking system, delivered with 2 keys, one folding

Manoeuvrability:

4 wheels diam. 125 mm, 2 swiveling (one with brake) and 2 fixed Roller cabinet delivered with wheels already atteached

Accessories:

Integrated holder for cans or bottles (Free positioning on right or left). Sides are perforated to receive most of the JETXL accessories range (F08 catalogue). Metal partitions can be provided in option (JET2.15 for 60 mm drawers and JET2.16