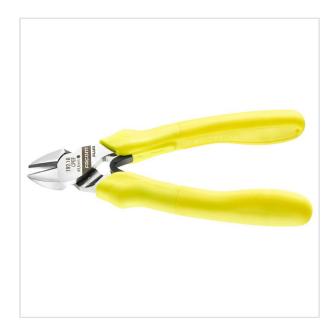

## 192.20CPEF-R - Diagonal cutters with offcut retainer

192.20CPEF-R - Diagonal cutters with offcut retainer

Product page link > https://facom.com.pl/en/10950-19220cpef-r-diagonal-cutters-with-offcut-retainer.html

## DESCRIPTION

- Offcut retainer built into the cutting edges: the wire does not fall after cutting, hence preserving the FOD work space.
- Officed retainer built into the cutting edges. The wire does not fail after cutting, hence preserving the FUD work space.
  Detect the tool thanks to its fluorescence, activated by a lamp or UV neon light. Detectable in black or dark environment up to 3 metres.
  Cutting edges designed to neatly cut all types of wires: piano wire, soft wires, modern materials (max. 200 kg/mm²).
  Minimum cutting force thanks to long lever arm and offset axis.
  High durability Chrome-Molybdenum-Vanadium steel, very hard cutting edges 61/63 HRc.

- Ergonomic grips resistant to chemical agents.
- · Removable return spring.
- Chrome finish.

## **FEATURES**

| Symbol | 192.20CPEF-R                                 |
|--------|----------------------------------------------|
| L [mm] | 200                                          |
| Тур    | tnące boczne                                 |
| Opis   | chromowane, z zabezpieczeniem przed upadkiem |